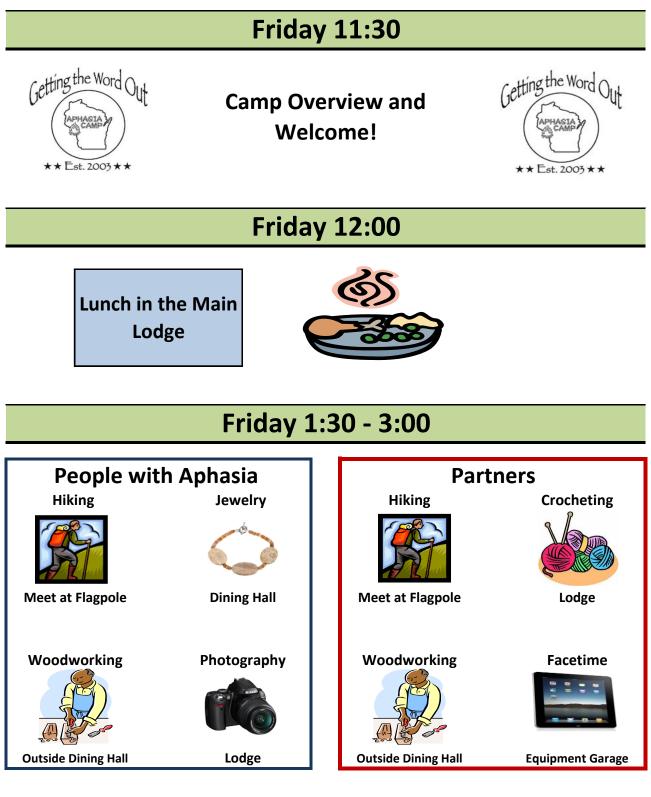

Friday afternoon 4:45 - 5:15



## **Friday Evening**

5:30 P.M. Supper



7:00 P.M. 10th Anniversary Slideshow



7:30 P.M. Panel Discussion



8:30 P. M. Campfire and Singing









Saturday Morning 7:30 a.m.







8:00 Breakfast



## Saturday - 9:30 - 11:00 a.m.







### Saturday 4:15 - 5:15









#### Saturday Evening

5:30 P.M. Supper



6:45 P.M. Group Picture behind the Lodge



7:15 P.M. Billy McLaughlin Concert



8:30 P.M. Campfire and Singing









# Sunday Morning 8:00 - 9:00Morning YogaFrisbee GolfImage: Delta fieldsFishingImage: Delta fieldsFishingImage: Delta fieldsImage: Delta fields

9:00 Breakfast



9:45 Slideshow - Main Lodge



10:30 Pack up and head for home