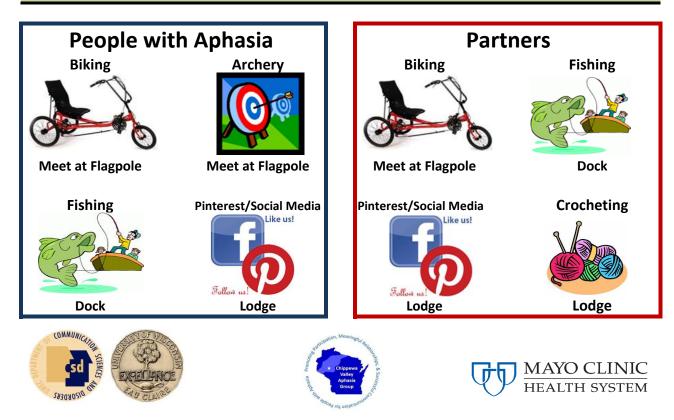

Friday afternoon 4:45 - 5:15



## **Friday Evening**

5:30 P.M. Supper



7:00 P.M. 10th Anniversary Slideshow



7:30 P.M. Panel Discussion



8:30 P. M. Campfire and Singing









Saturday Morning 7:30 a.m.







8:00 Breakfast



## Saturday - 9:30 - 11:00 a.m.







### Saturday 4:15 - 5:15









#### Saturday Evening

5:30 P.M. Supper



6:45 P.M. Group Picture behind the Lodge



7:15 P.M. Billy McLaughlin Concert



8:30 P.M. Campfire and Singing









# Sunday Morning 8:00 - 9:00Morning YogaFrisbee GolfImage: Delta fieldsFishingImage: Delta fieldsFishingImage: Delta fieldsImage: Delta fields

9:00 Breakfast



9:45 Slideshow - Main Lodge



10:30 Pack up and head for home